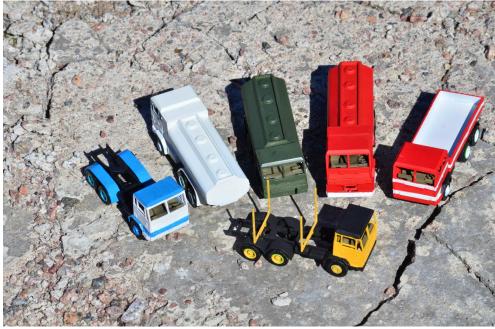

## Sisu M-163

Sisu M-163 is a 3-axle truck made by Sisu 1969-1984.

This 1/87 kit include 2 sprue, plastic for windows and wheels. From this kit you have possibility to build one of these models, fire truck, tank truck, log truck, "semi-trailer truck", "dropside/flatbed truck"

Also you have possibility to build two different truck cabin, so this kit gives you lot of possibilities, from milk truck to log truck. Parts what you do not use, you can always use as decoration on your layout or diorama.