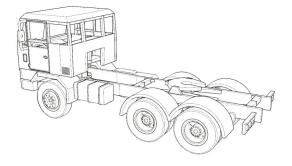

## Page 1

You can build short cabin or sleeping cabin. It is easier to add plastic for windows after painting cabin. BUT if you like to build fire truck, please see instructions for it before you build the cabin!!

Cabin interior and engine. Notice, that there are two diffrent bed

Look at this part carefully. Because of fabrication, two parts of the mold had to be reinforced, you can see on picture. You need to remove 1 x 1,5mm on both sides