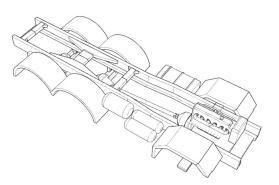

Cabin interior and engine. Notice, that there are two diffrent bed

Look at this part carefully. Because of fabrication, two parts of the mold had to be reinforced, you can see on picture. You need to remove 1 x 1,5mm on both sides