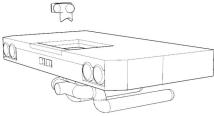

Cabin interior and engine. Notice, that there are two diffrent bed

Look at this part carefully. Because of fabrication, two parts of the mold had to be reinforced, you can see on picture. You need to remove 1 x 1,5mm on both sides