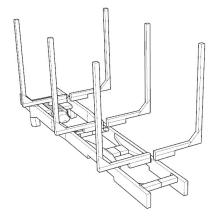

## Page 2 Frame This show you how to assemble whole frame.

Air and gasoline tanks and truck fenders. This kit has two different truck fenders. Also here are instructions for log truck

Page 4 Fire truck For fire truck you need to modify front of the cabin as on instructions. Be carefull when you build this and always measure before cutting. There are two ways to do this. You can cut part of the frame off as on picture. Also you need to cut of half of the head lights