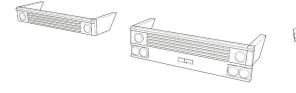

## Page 2 Frame This show you how to assemble whole frame.

Air and gasoline tanks and truck fenders. This kit has two different truck fenders. Also here are instructions for log truck

Page 4 Fire truck For fire truck you need to modify front of the cabin as on instructions. Be carefull when you build this and always measure before cutting. There are two ways to do this. You can cut part of the frame off as on picture. Also you need to cut of half of the head lights