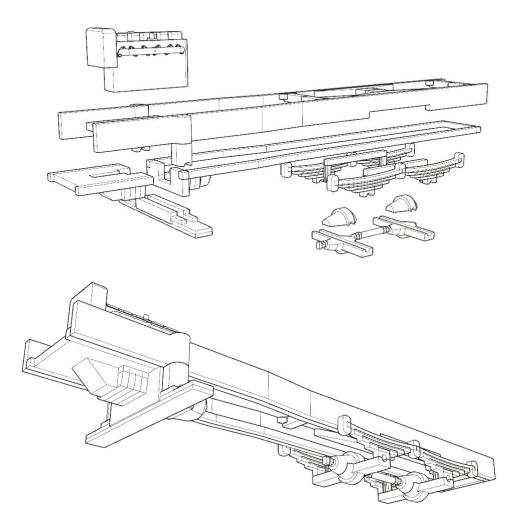

## Page 2 Frame This show you how to assemble whole frame.

Air and gasoline tanks and truck fenders. This kit has two different truck fenders. Also here are instructions for log truck

Page 4 Fire truck For fire truck you need to modify front of the cabin as on instructions. Be carefull when you build this and always measure before cutting. There are two ways to do this. You can cut part of the frame off as on picture. Also you need to cut of half of the head lights