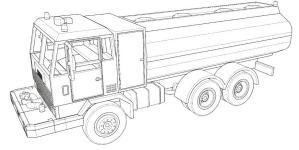

20

Decals for UN tank truck. Truck is white and there are UN decals with the kit.