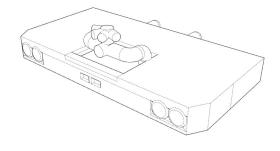

Cabin interior and engine. Notice, that there are two diffrent bed

Look at this part carefully. Because of fabrication, two parts of the mold had to be reinforced, you can see on picture. You need to remove 1 x 1,5mm on both sides