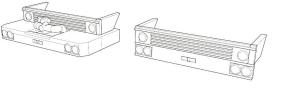

## Page 2 Frame This show you how to assemble whole frame.

Air and gasoline tanks and truck fenders. This kit has two different truck fenders. Also here are instructions for log truck

Page 4 Fire truck For fire truck you need to modify front of the cabin as on instructions. Be carefull when you build this and always measure before cutting. There are two ways to do this. You can cut part of the frame off as on picture. Also you need to cut of half of the head lights