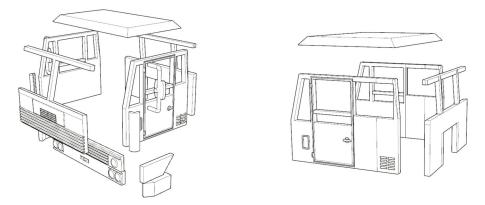

## Page 1

You can build short cabin or sleeping cabin. It is easier to add plastic for windows after painting cabin. BUT if you like to build fire truck, please see instructions for it before you build the cabin!!

Cabin interior and engine. Notice, that there are two diffrent bed

Look at this part carefully. Because of fabrication, two parts of the mold had to be reinforced, you can see on picture. You need to remove 1 x 1,5mm on both sides