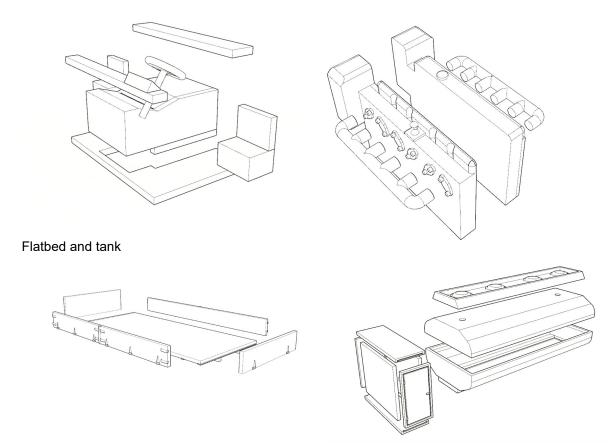

## Page 2 Frame This show you how to assemble whole frame.

Air and gasoline tanks and truck fenders. This kit has two different truck fenders. Also here are instructions for log truck

Page 4 Fire truck For fire truck you need to modify front of the cabin as on instructions. Be carefull when you build this and always measure before cutting. There are two ways to do this. You can cut part of the frame off as on picture. Also you need to cut of half of the head lights