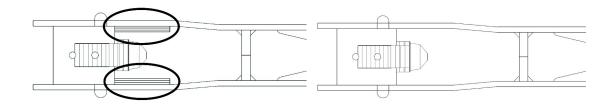

Cabin interior and engine. Notice, that there are two diffrent bed

Look at this part carefully. Because of fabrication, two parts of the mold had to be reinforced, you can see on picture. You need to remove 1 x 1,5mm on both sides