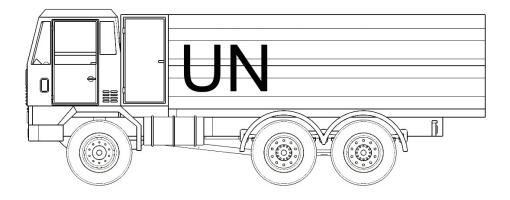

20

Decals for UN tank truck. Truck is white and there are UN decals with the kit.