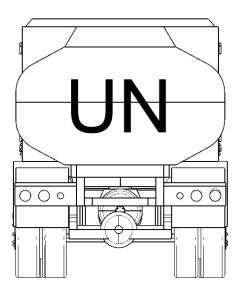

20

Decals for UN tank truck. Truck is white and there are UN decals with the kit.