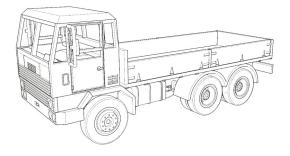

## Sisu M-163

Sisu M-163 is a 3-axle truck made by Sisu 1969-1984.

This 1/87 kit include 2 sprue, plastic for windows and wheels. From this kit you have possibility to build one of these models, fire truck, tank truck, log truck, "semi-trailer truck", "dropside/flatbed truck"

Also you have possibility to build two different truck cabin, so this kit gives you lot of possibilities, from milk truck to log truck. Parts what you do not use, you can always use as decoration on your layout or diorama.