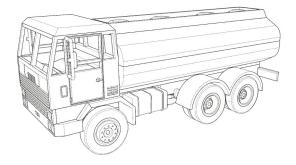

## Sisu M-163

Sisu M-163 is a 3-axle truck made by Sisu 1969-1984.

This 1/87 kit include 2 sprue, plastic for windows and wheels. From this kit you have possibility to build one of these models, fire truck, tank truck, log truck, "semi-trailer truck", "dropside/flatbed truck"