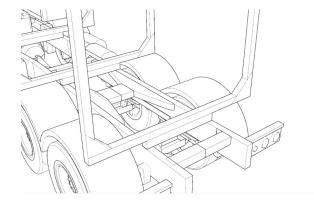

## Page 2 Frame This show you how to assemble whole frame.

Air and gasoline tanks and truck fenders. This kit has two different truck fenders. Also here are instructions for log truck

Page 4 Fire truck For fire truck you need to modify front of the cabin as on instructions. Be carefull when you build this and always measure before cutting. There are two ways to do this. You can cut part of the frame off as on picture. Also you need to cut of half of the head lights