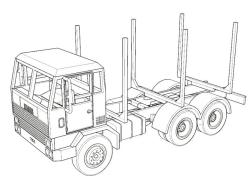

## Sisu M-163

Sisu M-163 is a 3-axle truck made by Sisu 1969-1984.

This 1/87 kit include 2 sprue, plastic for windows and wheels. From this kit you have possibility to build one of these models, fire truck, tank truck, log truck, "semi-trailer truck", "dropside/flatbed truck"

Also you have possibility to build two different truck cabin, so this kit gives you lot of possibilities, from milk truck to log truck. Parts what you do not use, you can always use as decoration on your layout or diorama.