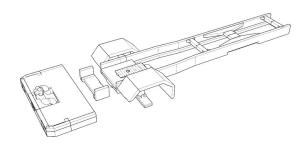

## Page 2 Frame This show you how to assemble whole frame.

Air and gasoline tanks and truck fenders. This kit has two different truck fenders. Also here are instructions for log truck

Page 4 Fire truck For fire truck you need to modify front of the cabin as on instructions. Be carefull when you build this and always measure before cutting. There are two ways to do this. You can cut part of the frame off as on picture. Also you need to cut of half of the head lights