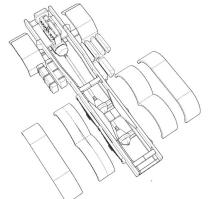

Cabin interior and engine. Notice, that there are two diffrent bed

Look at this part carefully. Because of fabrication, two parts of the mold had to be reinforced, you can see on picture. You need to remove 1 x 1,5mm on both sides